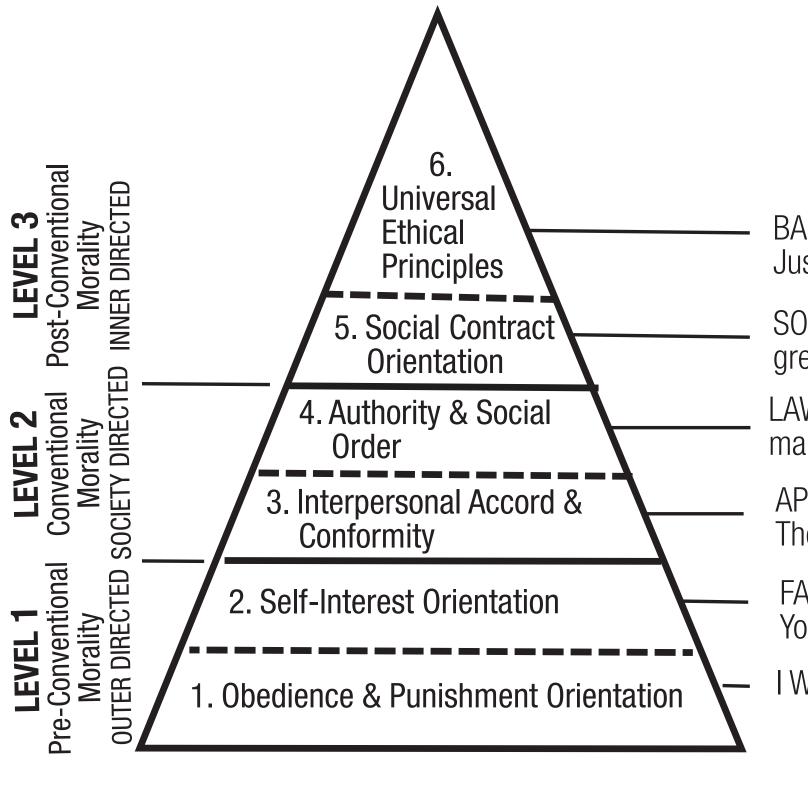

# **The Mentor**

BASIC HUMAN RIGHTS - Life, liberty and Justice are more importwant than the law

SOCIAL WELFARE - Laws need to serve the greatest good for the greatest number of people

LAW AND ORDER - The law is vital in maintaining society

**APPROVAL & DISAPPROVAL BY OTHERS** The good boy, nice girl attitude

FAIRNESS - What's in it for me? You scratch my back; I'll scratch yours.

I WANT - How can I avoid punishment?

## Kohlberg's **Moral Development Model**