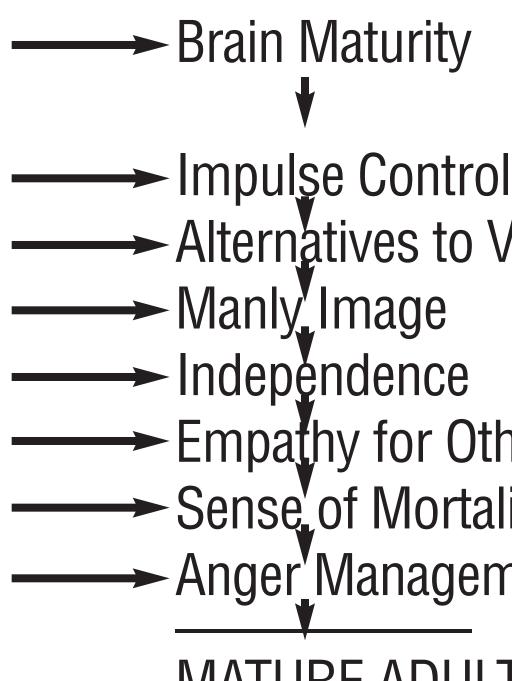

## **Seven Steps to Manliness**

Stages of Adolescent Development

- Brain Development
  Moral Development Stage I "I want"
  - Stage II "Fairness"
- 3. Sexual Development/Hormones
- 4. Adolescent Identity Crisis
- 5. Narcissism "My image"
- 6. No Sense of Mortality
- 7. Racism and Prejudice

## **Seven Steps to Manliness**

**Stages of Adolescent Development** 

**1.** Brain Development 2. Moral Development Stage I "I want" Stage II "Fairness" 3. Sexual Development/Hormones 4. Adolescent Identity Crisis 5. Narcissism "My image" 6. No Sense of Mortality 7. Racism and Prejudice

# Alternatives to Violence Empathy for Others Sense of Mortality Anger'Management

MATURE ADULTHOOD